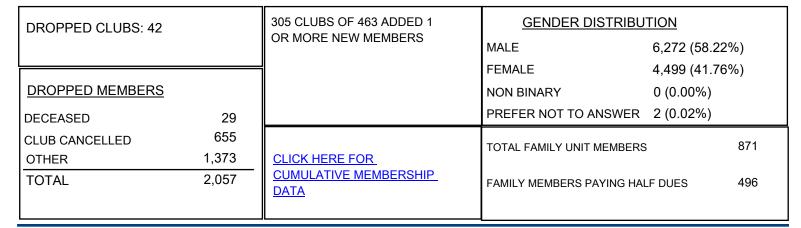

## GMT Constitutional Area 8, Group B

REPORT DOES NOT INCLUDE CLUBS IN UNDISTRICTED AREAS.

| Clubs                 |               |           |               | Members               |                          |                         |                                                    |
|-----------------------|---------------|-----------|---------------|-----------------------|--------------------------|-------------------------|----------------------------------------------------|
| RESULTS FOR 2022-2023 |               |           |               | RESULTS FOR 2022-2023 |                          |                         |                                                    |
| QUARTER               | NEW CLUB GOAL | NEW CLUBS | DROPPED CLUBS | QUARTER               | EMBER GROWTH NET<br>GOAL | MEMBER GROWTH<br>ACTUAL | DROPPED MEMBERS<br>ACTUAL (including<br>transfers) |
| JULY/AUG/SEPT         | 36            | 13        | 8             | JULY/AUG/SEPT         | 350                      | 546                     | 355                                                |
| OCT/NOV/DEC           | 27            | 5         | 30            | OCT/NOV/DEC           | 380                      | 689                     | 1,353                                              |
| JAN/FEB/MAR           | 27            | 5         | 3             | JAN/FEB/MAR           | 305                      | 612                     | 226                                                |
| APR/MAY/JUNE          | 24            | 3         | 1             | APR/MAY/JUNE          | 278                      | 139                     | 123                                                |