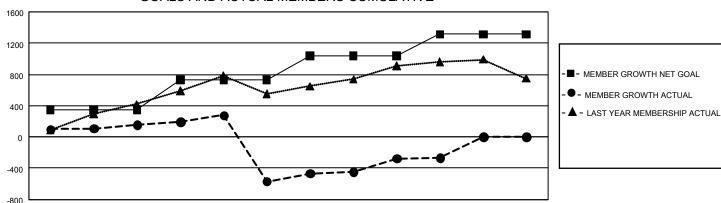

## GMT Constitutional Area 8, Group B

REPORT DOES NOT INCLUDE CLUBS IN UNDISTRICTED AREAS.

| Clubs                 |               |           |               | Members               |                          |                         |                                                    |
|-----------------------|---------------|-----------|---------------|-----------------------|--------------------------|-------------------------|----------------------------------------------------|
| RESULTS FOR 2022-2023 |               |           |               | RESULTS FOR 2022-2023 |                          |                         |                                                    |
| QUARTER               | NEW CLUB GOAL | NEW CLUBS | DROPPED CLUBS | QUARTER               | EMBER GROWTH NET<br>GOAL | MEMBER GROWTH<br>ACTUAL | DROPPED MEMBERS<br>ACTUAL (including<br>transfers) |
| JULY/AUG/SEPT         | 36            | 13        | 8             | JULY/AUG/SEPT         | 350                      | 546                     | 355                                                |
| OCT/NOV/DEC           | 27            | 5         | 30            | OCT/NOV/DEC           | 380                      | 689                     | 1,353                                              |
| JAN/FEB/MAR           | 27            | 5         | 3             | JAN/FEB/MAR           | 305                      | 612                     | 226                                                |
| APR/MAY/JUNE          | 24            | 3         | 1             | APR/MAY/JUNE          | 278                      | 139                     | 123                                                |

FEB

MAR

APR

MAY

JUNE

## GOALS AND ACTUAL MEMBERS CUMULATIVE

JULY

AUG

SEPT

OCT

NOV

DEC

JAN