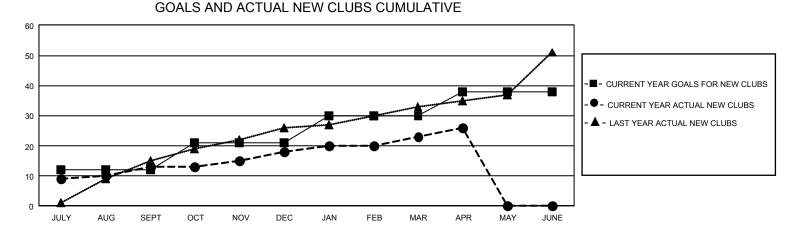

## GMT Constitutional Area 8, Group B

REPORT DOES NOT INCLUDE CLUBS IN UNDISTRICTED AREAS.

| Clubs                 |               |           |               | Members               |                          |                         |                                                    |
|-----------------------|---------------|-----------|---------------|-----------------------|--------------------------|-------------------------|----------------------------------------------------|
| RESULTS FOR 2022-2023 |               |           |               | RESULTS FOR 2022-2023 |                          |                         |                                                    |
| QUARTER               | NEW CLUB GOAL | NEW CLUBS | DROPPED CLUBS | QUARTER               | EMBER GROWTH NET<br>GOAL | MEMBER GROWTH<br>ACTUAL | DROPPED MEMBERS<br>ACTUAL (including<br>transfers) |
| JULY/AUG/SEPT         | 36            | 13        | 8             | JULY/AUG/SEPT         | 350                      | 546                     | 355                                                |
| OCT/NOV/DEC           | 27            | 5         | 30            | OCT/NOV/DEC           | 380                      | 689                     | 1,353                                              |
| JAN/FEB/MAR           | 27            | 5         | 3             | JAN/FEB/MAR           | 305                      | 612                     | 226                                                |
| APR/MAY/JUNE          | 24            | 3         | 1             | APR/MAY/JUNE          | 278                      | 139                     | 123                                                |

FEB

MAR

APR

MAY

JUNE

## GOALS AND ACTUAL MEMBERS CUMULATIVE

JULY

AUG

SEPT

OCT

NOV

DEC

JAN